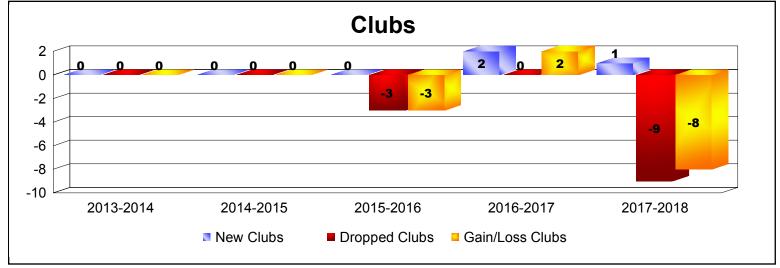

District 31 L

As of June 2018 Cumulative

| Year      | New<br>Clubs | Dropped<br>Clubs | Gain/<br>Loss<br>Clubs | New<br>Members | Charter<br>Members | Reinstate<br>Members | Transfer<br>Members | Total<br>Member<br>Added | Total<br>Members<br>Dropped | Gain/<br>Loss<br>Members |
|-----------|--------------|------------------|------------------------|----------------|--------------------|----------------------|---------------------|--------------------------|-----------------------------|--------------------------|
| 2013-2014 | 0            | 0                | 0                      | 122            | 2                  | 23                   | 7                   | 154                      | -202                        | -48                      |
| 2014-2015 | 0            | 0                | 0                      | 126            | 5                  | 7                    | 17                  | 155                      | -191                        | -36                      |
| 2015-2016 | 0            | -3               | -3                     | 101            | 0                  | 2                    | 8                   | 111                      | -210                        | -99                      |
| 2016-2017 | 2            | 0                | 2                      | 145            | 67                 | 6                    | 5                   | 223                      | -208                        | 15                       |
| 2017-2018 | 1            | -9               | -8                     | 116            | 28                 | 5                    | 15                  | 164                      | -320                        | -156                     |
| Average   | 1            | -2               | -2                     | 122            | 20                 | 9                    | 10                  | 161                      | -226                        | -65                      |