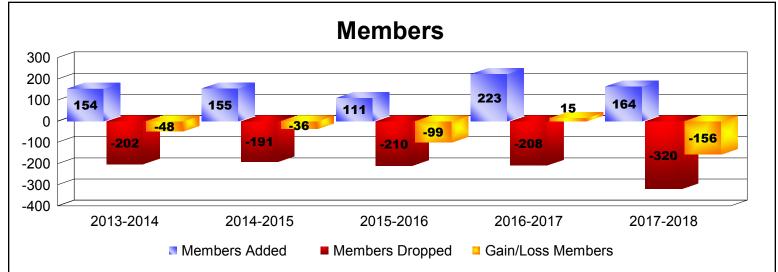

District 31 L

As of June 2018 Cumulative

| Year      | New<br>Clubs | Dropped<br>Clubs | Gain/<br>Loss<br>Clubs | New<br>Members | Charter<br>Members | Reinstate<br>Members | Transfer<br>Members | Total<br>Member<br>Added | Total<br>Members<br>Dropped | Gain/<br>Loss<br>Members |
|-----------|--------------|------------------|------------------------|----------------|--------------------|----------------------|---------------------|--------------------------|-----------------------------|--------------------------|
| 2013-2014 | 0            | 0                | 0                      | 122            | 2                  | 23                   | 7                   | 154                      | -202                        | -48                      |
| 2014-2015 | 0            | 0                | 0                      | 126            | 5                  | 7                    | 17                  | 155                      | -191                        | -36                      |
| 2015-2016 | 0            | -3               | -3                     | 101            | 0                  | 2                    | 8                   | 111                      | -210                        | -99                      |
| 2016-2017 | 2            | 0                | 2                      | 145            | 67                 | 6                    | 5                   | 223                      | -208                        | 15                       |
| 2017-2018 | 1            | -9               | -8                     | 116            | 28                 | 5                    | 15                  | 164                      | -320                        | -156                     |
| Average   | 1            | -2               | -2                     | 122            | 20                 | 9                    | 10                  | 161                      | -226                        | -65                      |